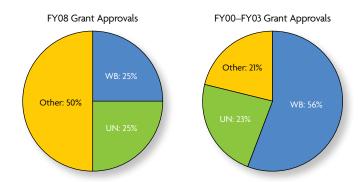

The Cities Alliance's MTS includes an emphasis on promoting city and country ownership, preferring direct implementation of grant funding provided by the Alliance, wherever possible. In the early years of the Alliance, most grants were implemented by international partners on behalf of the city or country, usually the World Bank or UN-HABITAT. Only 10 percent of projects approved during the Alliance's first four years (FY00–FY03) were executed by a local authority or local authority association (LGA), and an additional 12 percent by a country partner. In contrast, among the current active or newly-approved projects, 27 percent are executed by a local authority

or LGA, and nearly 20 percent others by a country partner. Thus, nearly half of current Cities Alliance projects are already under country-execution.

In membership news, Spain and the Commonwealth of Australia became the 11th and 12th donor governments to join the Alliance, while Chile and the Philippines became the 5th and 6th developing countries to join. Spain made a significant initial contribution of €1.5 million over two years (US\$2.3 million), immediately making it the third largest donor to the Alliance. Australia is joining the Alliance as a step towards developing an urban development strategy for Australia Aid.

<sup>\*</sup> Excludes 21 on-going partnership funding allocations (e.g., for budget of Secretariat; knowledge generation and dissemination; communications; etc.)

Figure 6: Recipients of On-Going/New CA-Grants—as of 30 June 2008 \*—by regions