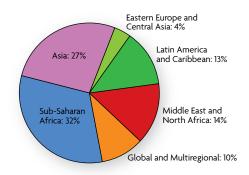

Projects in Sub-Saharan Africa were the largest regional recipient of grants in fiscal year 2008, receiving US\$1.9 million in allocations, 19 percent of the total approved. Grants in Asia received 14 percent of grant funding. Approximately 50 percent of funding was allocated for global and multi-regional activities, including funding of the Cities Alliance secretariat.

Note: Data as of June 30, 2008.

\* Excludes 21 on-going partnership funding allocations (e.g., for budget of Secretariat; knowledge generation and dissemination; communications; etc. )

Figure 5: Recipients of On-Going/New CA-Grants—as of 30 June 2008 \*—by fiscal year